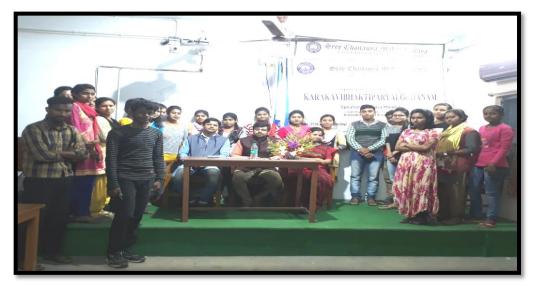

#### **Some Pictures of the Special Lecture**

1. Our resource person presenting his speech with board work 2. Resource person with our Principal Sir & Coordinator Mam

**3.** Both of the teachers & students together in one frame after the lecture.