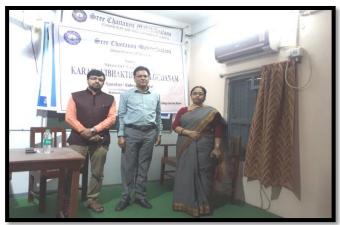

#### **Some Pictures of the Special Lecture**

1. Our resource person presenting his speech with board work 2. Resource person with our Principal Sir & Coordinator Mam

**3.** Both of the teachers & students together in one frame after the lecture.