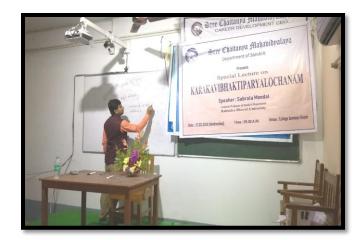

#### **Some Pictures of the Special Lecture**

1. Our resource person presenting his speech with board work 2. Resource person with our Principal Sir & Coordinator Mam

**3.** Both of the teachers & students together in one frame after the lecture.

**4.** Resource person is giving his most valuable speech to the students. **5.** Students are listening the speech with full attention.